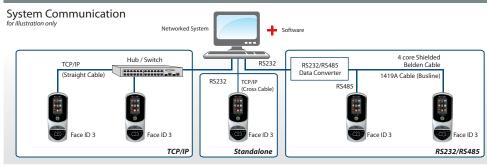

### **Multiple Communication** Methods

Sync Face ID 3 with a PC using one of the many available connections: TCP/IP, RS232, RS485, USB flash disk or 26-bit Wiegand input-output.