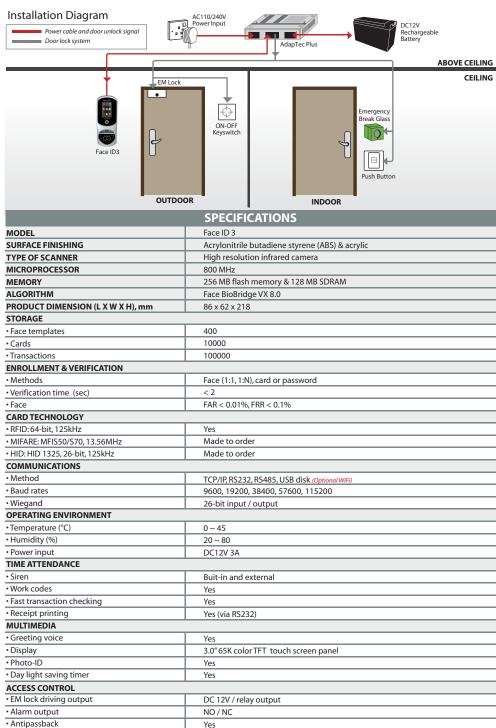

## Packaging

Dimension (mm) : 245 (L) x 90 (W) x 225 (H)

Weight :1.3 kg

 $\textbf{NOTE:} Specifications \ are \ subject to \ change. \ Check \ \textbf{http://product.fingertec.com} \ for \ latest \ product \ information \ and \ subject \ to \ change.$ 