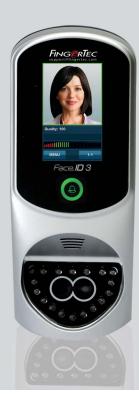

# FingerTec Face /L

**Face Recognition System for Door Access** 

Face ID 3 is FingerTec's advanced face recognit- ion terminal. Building on the facial recognition technology, Face ID 3 uses high quality infrared cameras to scan your facial features and verify your identity. Face ID 3 is designed to cater to the demand for a contactless solution in biometrics recognition, while maintaining its quality perfor- mance and high reliability. The slim and stylish design of Face ID 3 is perfect as a door access solution at any office, delivering higher security and a modern look at the same time. Also, stay on top of things when managing Face ID 3 with FingerTec's practical and reliable in-house software.

#### **Contactless Identification**

With Face ID 3, all you need is one look, and you're ready to go. Facial recognition makes it easy for you to verify yourself without having to free your hands.

## **Accurate Verification**

Face ID 3 enrolls vivid images of the user and stores them as a large file for a more accurate face verification.