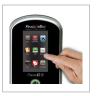

## **Multi-Verification Methods**

You have multiple verification options with Face ID 3. Verify yourself using face, card, or even by password.

#### **Get Your Extra Features Here**

Full colour touch screen, short messaging, work codes, photo display after verification. These are among our many additional features that you get to enjoy with Face ID 3.